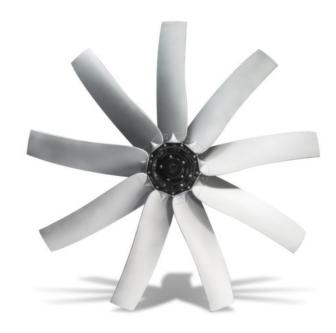

## C-ALU ALUMINUM SICKLE AXIAL IMPELLERS (300°C)

VARIABLE SICKLE PROFILE AXIAL IMPELLER IN ALUMINUM WITH DIAMETER FROM 450 MM TO 1282 MM RESISTANT UP TO 300°C FOR 2 HOURS

DIAM. 450 -1282 mm

CORNER 25°-50°

## Aluminum sickle bladed axial fan for high temperatures and corrosive environments

C-ALU shape has been designed to produce higher airflow rates, while ensuring high efficiency and low noise emission levels. C-ALU impellers are thought to be employed in high-temperature and corrosive environments and are manufactured assembling airfoil profile blades made of aluminum, with a light aluminum alloy hub. The impellers are available in configurations with 5/9/12/16 blades. Blades are available in two models: regular (CL) and short (CL-S) blades, with left setting angles ranging from 25° to 50°. C-ALU fans can produce a sucking or blowing air flow.